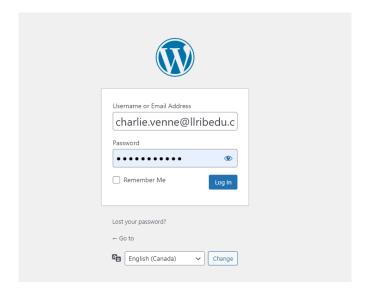

## How to view the Online Personnel Policy Manual

Please follow instructions carefully.

Go to LLRIB website (https://llrib.com/)

Scroll down until you see META in a blue tab, click "Log in."

It will take you the login page. Login with your work email and password. Check "Remember Me," to stay logged in to your computer.