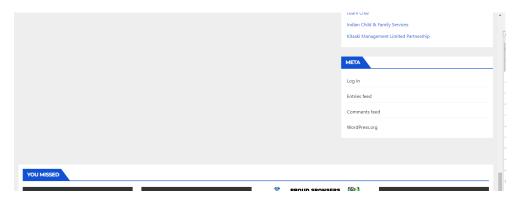

## How to view the Online Personnel Policy Manual

Please follow instructions carefully.

Go to LLRIB website (https://llrib.com/)

Scroll down until you see META in a blue tab, click "Log in."

It will take you the login page. Login with your work email and password. Check "Remember Me," to stay logged in to your computer.

## You will see your Profile page

Click where it says "Ilrib.com", in the top-left corner.

Back to the main website page, scroll down until you see the ONLINE PERSONNEL POLICY MANUAL icon, click it