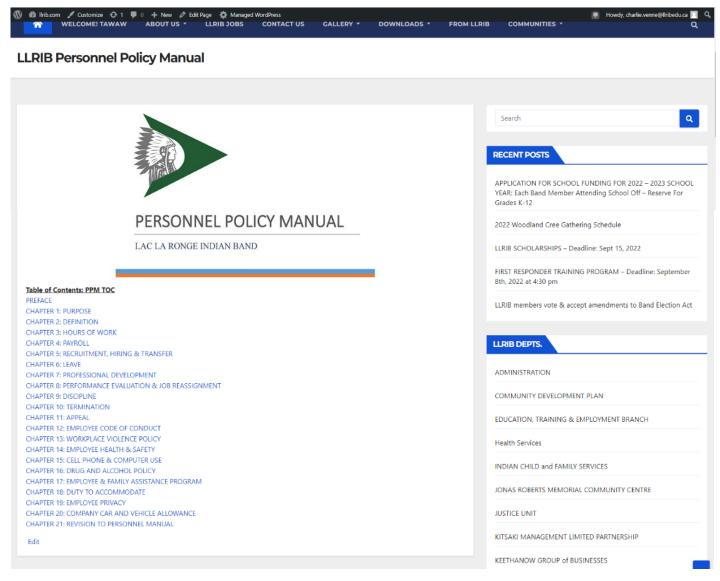

## You will then be on the PPM page:

Next time you want to view the PPM, just click on the orange icon on the homepage of LLRIB.COM: