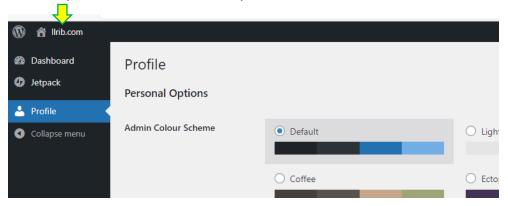

## You will see your Profile page

Click where it says "Ilrib.com", in the top-left corner.

Back to the main website page, scroll down until you see the ONLINE PERSONNEL POLICY MANUAL icon, click it