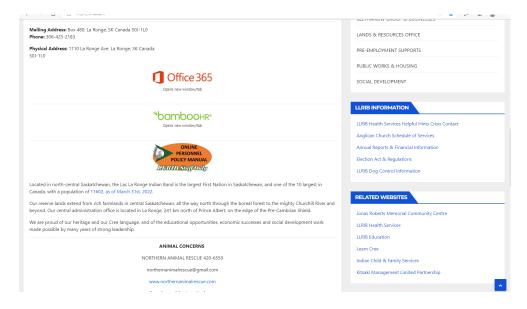

## You will see your Profile page

Click where it says "Ilrib.com", in the top-left corner.

Back to the main website page, scroll down until you see the ONLINE PERSONNEL POLICY MANUAL icon, click it