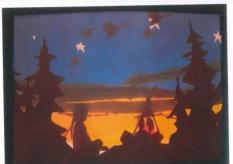

## SHARING OUR CULTURE **SHADOW PUPPETRY** Wisakichak

In picture from left to right: Suzette Ratt, Lacey Eninew, Chevy Venne, Kierra Hennie, Seghan Carrier, Haley Ross, Cyrena Ratt.

Shadow Puppetry using legend of Wisakichak told in Cree language. Performed for the Indian **Teachers Education** Program (ITEP) at the University of Saskatchewan in Saskatoon.