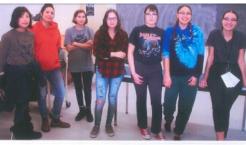

## SHARING OUR CULTURE **SHADOW PUPPETRY** Wisakichak

In picture from left to right: Suzette Ratt, Lacey Eninew, Chevy Venne, Kierra Hennie, Seghan Carrier, Haley Ross, Cyrena Ratt.

Shadow Puppetry using legend of Wisakichak told in Cree language. Performed for the Indian **Teachers Education** Program (ITEP) at the University of Saskatchewan in Saskatoon.